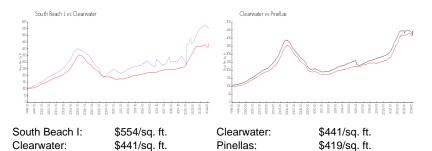

#### **Inventory for Sale**

| South Beach I | 3% |
|---------------|----|
| Clearwater    | 4% |
| Pinellas      | 3% |

## Avg. Time to Close Over Last 12 Months

| South Beach I | 79 days |
|---------------|---------|
| Clearwater    | 62 days |
| Pinellas      | 62 days |

Contract - Det CA

estruit?