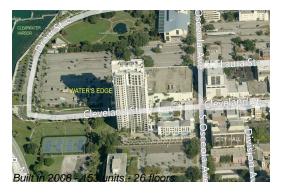

# Unit 317 - Waters Edge

317 - 331 Cleveland St, Clearwater, FL, Pinellas 33755

### **Building Information**

Number of units: 153
Number of active listings for rent: 0
Number of active listings for sale: 7
Building inventory for sale: 4%
Number of sales over the last 12 months: 2
Number of sales over the last 6 months: 1
Number of sales over the last 3 months: 0

## **Building Association Information**

Water's Edge Condo Association 331 Cleveland St, Clearwater, FL 33755 (727) 447-8380