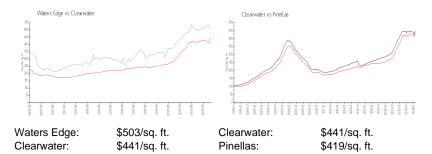

#### **Market Information**

### **Inventory for Sale**

Waters Edge 5% Clearwater 4% Pinellas 3%

#### Avg. Time to Close Over Last 12 Months

Waters Edge 85 days
Clearwater 62 days
Pinellas 62 days