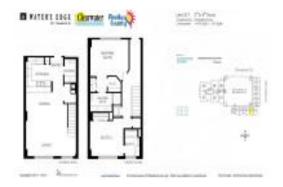

# Unit 317 - Waters Edge

317 - 331 Cleveland St, Clearwater, FL, Pinellas 33755

#### **Unit Information**

 MLS Number:
 U8214006

 Status:
 ACTIVE

 Size:
 1,472 Sq ft.

Bedrooms: 2
Full Bathrooms: 2
Half Bathrooms: 1

Parking Spaces: Deeded View: Water List Price: \$749,500 List PPSF: \$509