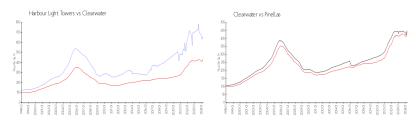

#### **Market Information**

Harbour Light Towers:

\$647/sq. ft.

\$441/sq. ft.

\$441/sq. ft. Clearwater:

Pinellas:

Clearwater:

\$419/sq. ft.

### **Inventory for Sale**

Harbour Light Towers 5% Clearwater 4% Pinellas 3%

## Avg. Time to Close Over Last 12 Months

Harbour Light Towers 83 days Clearwater 62 days Pinellas 62 days