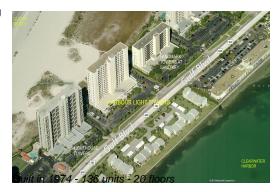

# **Unit 602 - Harbour Light Towers**

602 - 1270 Gulf Blvd, Clearwater, FL, Pinellas 33767

### **Building Information**

Number of units: 136 Number of active listings for rent: 0 Number of active listings for sale: 7 Building inventory for sale: 5% Number of sales over the last 12 months: Number of sales over the last 6 months: Number of sales over the last 3 months:

### **Building Association Information**

Harbour Light Towers Association 1270 Gulf Blvd, Clearwater, FL 33767 (727) 593-2018