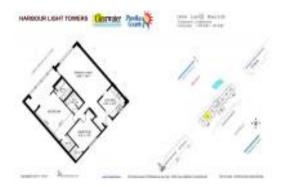

# **Unit 602 - Harbour Light Towers**

602 - 1270 Gulf Blvd, Clearwater, FL, Pinellas 33767

#### **Unit Information**

MLS Number: U8214333 Status: ACTIVE Size: 1,094 Sq ft.

Bedrooms: 2 Full Bathrooms: 2 0 Half Bathrooms:

Assigned, Covered, Guest, Under Building Parking Spaces:

Pool, Water View: Rental Price: \$5,000 List PPSF: \$5