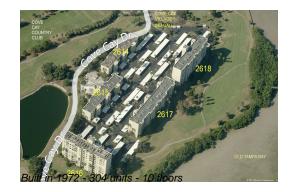

## **Building Information**

| Number of units:                         | 304 |
|------------------------------------------|-----|
| Number of active listings for rent:      | 0   |
| Number of active listings for sale:      |     |
| Building inventory for sale:             |     |
| Number of sales over the last 12 months: | 20  |
| Number of sales over the last 6 months:  | 5   |
| Number of sales over the last 3 months:  | 3   |

## **Building Association Information**

COVE CAY VILLAGE 1 ASSOCIATION Address:2619 Cove Cay Drive Clearwater, Florida 33760 Phone:(727) 531-8515 Fax:(727) 531-9449

http://www.covecay.com/villagel.htm