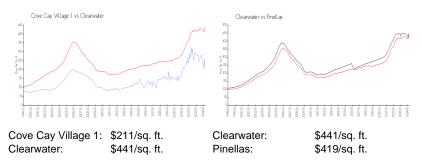

#### **Market Information**

#### **Inventory for Sale**

| Cove Cay Village 1 | 7% |
|--------------------|----|
| Clearwater         | 4% |
| Pinellas           | 3% |

# Avg. Time to Close Over Last 12 Months

| Cove Cay Village 1 | 69 days |
|--------------------|---------|
| Clearwater         | 62 days |
| Pinellas           | 62 days |