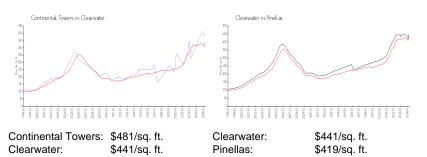

# **Market Information**

#### **Inventory for Sale**

| Continental Towers | 7% |
|--------------------|----|
| Clearwater         | 4% |
| Pinellas           | 3% |

## Avg. Time to Close Over Last 12 Months

| Continental Towers | 140 days |
|--------------------|----------|
| Clearwater         | 62 days  |
| Pinellas           | 62 days  |