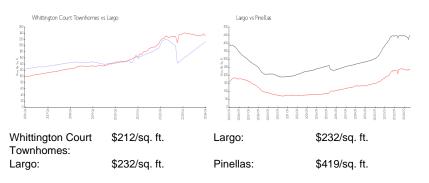

# **Inventory for Sale**

| Whittington Court Townhomes | 2% |
|-----------------------------|----|
| Largo                       | 2% |
| Pinellas                    | 3% |

# Avg. Time to Close Over Last 12 Months

| Whittington Court Townhomes | 26 days |
|-----------------------------|---------|
| Largo                       | 49 days |
| Pinellas                    | 62 days |