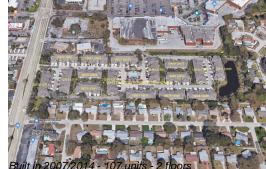

# **Building Information**

| Number of units:                         | 107 |
|------------------------------------------|-----|
| Number of active listings for rent:      | 0   |
| Number of active listings for sale:      | 2   |
| Building inventory for sale:             | 1%  |
| Number of sales over the last 12 months: | 1   |
| Number of sales over the last 6 months:  | 1   |
| Number of sales over the last 3 months:  | 0   |
|                                          |     |