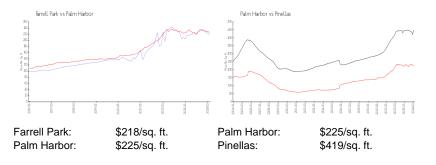

# **Market Information**

### **Inventory for Sale**

| Farrell Park | 4% |
|--------------|----|
| Palm Harbor  | 2% |
| Pinellas     | 3% |

# Avg. Time to Close Over Last 12 Months

| Farrell Park | 37 days |
|--------------|---------|
| Palm Harbor  | 32 days |
| Pinellas     | 62 days |

Color Sector