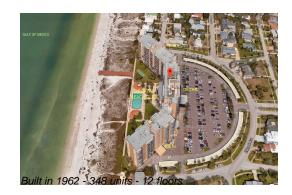

# Unit S-706 - Regatta Beach Club

S-706 - 880 Mandalay Ave, Clearwater, FL, Pinellas .33767

## **Building Information**

| Number of units:                         | 348 |
|------------------------------------------|-----|
| Number of active listings for rent:      | 0   |
| Number of active listings for sale:      | 20  |
| Building inventory for sale:             | 5%  |
| Number of sales over the last 12 months: | 18  |
| Number of sales over the last 6 months:  | 5   |
| Number of sales over the last 3 months:  | 3   |
|                                          |     |