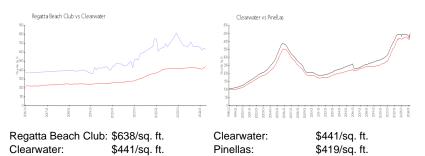

#### **Inventory for Sale**

| Regatta Beach Club | 6% |
|--------------------|----|
| Clearwater         | 4% |
| Pinellas           | 3% |

# Avg. Time to Close Over Last 12 Months

| Regatta Beach Club | 67 days |
|--------------------|---------|
| Clearwater         | 62 days |
| Pinellas           | 62 days |

NAME AND TAXABLE