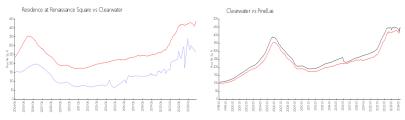

#### **Market Information**

Residence at \$263/sq. ft. Clearwater: \$441/sq. ft. Renaissance Square:

Clearwater: \$441/sq. ft. Pinellas: \$419/sq. ft.