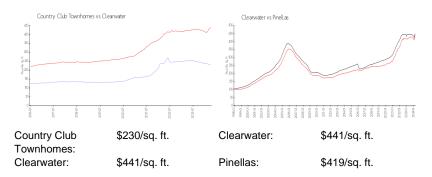

lding Information**

Number of units: 31
Number of active listings for rent: 0
Number of active listings for sale: 1
Building inventory for sale: 3%
Number of sales over the last 12 months: 4
Number of sales over the last 6 months: 1
Number of sales over the last 3 months: 1



Country Club Townhomes of Clearwater

Address: N Betty Ln, Clearwater, FL 33755 Phone: +1 727-443-5149

## **Recent Sales**

| Unit # | Size        | Closing Date | Sale Price | PPSF  |
|--------|-------------|--------------|------------|-------|
|        | 1,436 sq ft | Apr 2024     | \$303,000  | \$211 |
|        | 1,436 sq ft | Nov 2023     | \$365,000  | \$254 |
|        | 1,436 sq ft | Jul 2023     | \$399,500  | \$278 |
|        | 1.436 sa ft | Jun 2023     | \$365,000  | \$254 |

#### **Market Information**



### **Inventory for Sale**

| Country Club Townhomes | 3% |
|------------------------|----|
| Clearwater             | 4% |
| Pinellas               | 3% |

# Avg. Time to Close Over Last 12 Months

| Country Club Townhomes | 35 days |
|------------------------|---------|
| Clearwater             | 62 days |
| Pinellas               | 62 days |