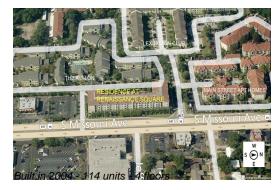

# Unit 303 - Residence at Renaissance Square

303 - 1216 S Missouri Ave, Clearwater, FL, Pinellas 33756

## **Building Association Information**

The Residence At Renaissance Square Address: 1216 S Missouri Ave, Clearwater, FL 33756

Phone:(727) 446-4370

http://www.theresidenceatrenaissancesq.com/rensquare/home.asp