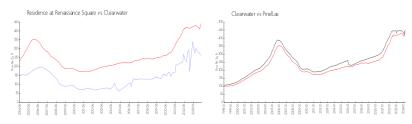

#### **Market Information**

Residence at \$263/sq. ft. Clearwater: \$441/sq. ft.

Renaissance Square:

Clearwater: \$441/sq. ft. Pinellas: \$419/sq. ft.