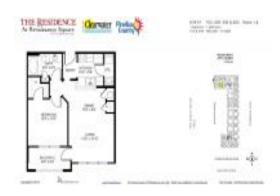

# Unit 303 - Residence at Renaissance Square

303 - 1216 S Missouri Ave, Clearwater, FL, Pinellas 33756

#### **Unit Information**

 MLS Number:
 U8217389

 Status:
 ACTIVE

 Size:
 660 Sq ft.

Bedrooms: 1
Full Bathrooms: 1
Half Bathrooms: 0

Parking Spaces: Assigned, Guest, Under Building

 View:
 Pool

 Rental Price:
 \$1,550