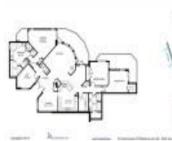

# **Unit Information**

| MLS Number:     | U8217416                                                  |
|-----------------|-----------------------------------------------------------|
| Status:         | ACTIVE                                                    |
| Size:           | 2,181 Sq ft.                                              |
| Bedrooms:       | 3                                                         |
| Full Bathrooms: | 2                                                         |
| Half Bathrooms: | 1                                                         |
| Parking Spaces: | Assigned, Covered, Ground Level, Guest,<br>Under Building |
| View:           | Water                                                     |
| List Price:     | \$1,099,000                                               |
| List PPSF:      | \$504                                                     |
|                 |                                                           |