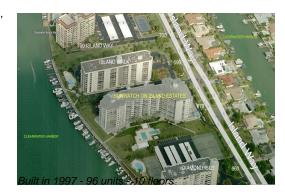

# Unit 500 - Sunwatch on Island Estates

500 - 670 Island Wy, Clearwater, FL, Pinellas 33767

## **Building Information**

| Number of units:                         | 96 |
|------------------------------------------|----|
| Number of active listings for rent:      | 0  |
| Number of active listings for sale:      | 4  |
| Building inventory for sale:             | 4% |
| Number of sales over the last 12 months: | 3  |
| Number of sales over the last 6 months:  | 2  |
| Number of sales over the last 3 months:  | 0  |