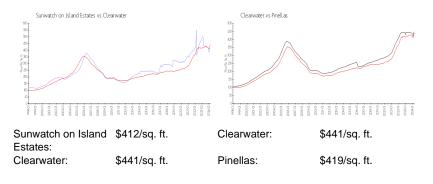

#### **Market Information**

## **Inventory for Sale**

| Sunwatch on Island Estates | 4% |
|----------------------------|----|
| Clearwater                 | 4% |
| Pinellas                   | 3% |

# Avg. Time to Close Over Last 12 Months

| Sunwatch on Island Estates | 109 days |
|----------------------------|----------|
| Clearwater                 | 62 days  |