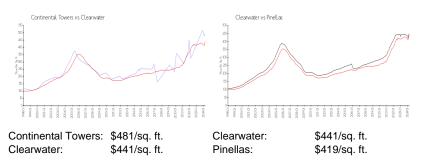

-----------------------|----|
| Number of active listings for rent:      | 0  |
| Number of active listings for sale:      | 4  |
| Building inventory for sale:             | 4% |
| Number of sales over the last 12 months: | 2  |
| Number of sales over the last 6 months:  | 1  |
| Number of sales over the last 3 months:  | 0  |
|                                          |    |

# **Building Association Information**

Continental Towers 675 S Gulfview Blvd Clearwater Beach, FL 33767 (727) 447-3903

#### **Recent Sales**

| Unit # | Size        | Closing Date | Sale Price | PPSF  |
|--------|-------------|--------------|------------|-------|
| 505    | 1,409 sq ft | Jan 2024     | \$500,000  | \$355 |
| 207    | 1,111 sq ft | Nov 2023     | \$467,000  | \$420 |

#### **Market Information**



# **Inventory for Sale**

| Continental Towers | 5% |
|--------------------|----|
| Clearwater         | 4% |
| Pinellas           | 3% |

# Avg. Time to Close Over Last 12 Months

| Continental Towers | 140 days |
|--------------------|----------|
| Clearwater         | 62 days  |
| Pinellas           | 62 days  |