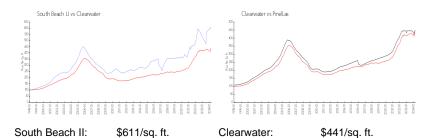

#### **Market Information**

Pinellas:

\$419/sq. ft.

## **Inventory for Sale**

Clearwater:

South Beach II 2% Clearwater 4% Pinellas 3%

#### Avg. Time to Close Over Last 12 Months

\$441/sq. ft.

South Beach II 216 days Clearwater 62 days Pinellas 62 days