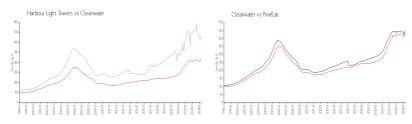

### **Market Information**

Harbour Light \$647/sq. ft. Clearwater: \$441/sq. ft. Towers:

Clearwater: \$441/sq. ft. Pinellas: \$419/sq. ft.

### **Inventory for Sale**

Harbour Light Towers 5% Clearwater 4% Pinellas 3%