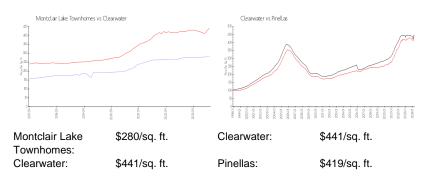

#### **Inventory for Sale**

| Montclair Lake Townhomes | 6% |
|--------------------------|----|
| Clearwater               | 4% |
| Pinellas                 | 3% |

### Avg. Time to Close Over Last 12 Months

Montclair Lake Townhomes 97 days Clearwater 62 days

Pinellas 62 days