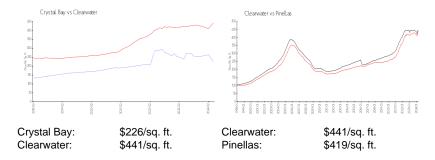

# **Inventory for Sale**

Crystal Bay 7%
Clearwater 4%
Pinellas 3%

## Avg. Time to Close Over Last 12 Months

Crystal Bay 73 days
Clearwater 62 days
Pinellas 62 days