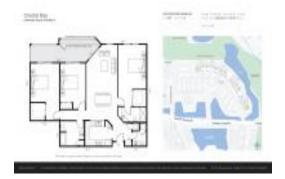

# **Unit F207 - Crystal Bay**

F207 - 2332 Feather Sound Dr, Clearwater, FL, Pinellas 33762

#### **Unit Information**

 MLS Number:
 U8218669

 Status:
 ACTIVE

 Size:
 1,465 Sq ft.

Bedrooms: 3
Full Bathrooms: 2
Half Bathrooms: 1
Parking Spaces:

View: Golf Course, Water

List Price: \$349,900 List PPSF: \$239