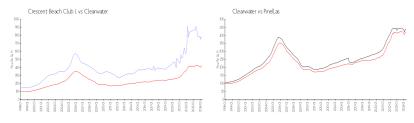

### **Market Information**

Crescent Beach Club\$780/sq. ft. Clearwater: \$424/sq. ft.

Clearwater: \$424/sq. ft. Pinellas: \$423/sq. ft.