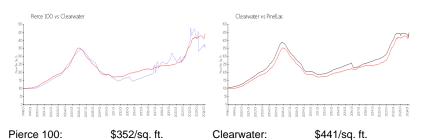

#### **Market Information**

Pinellas:

\$419/sq. ft.

# Avg. Time to Close Over Last 12 Months

\$441/sq. ft.

Pierce 100 96 days Clearwater 62 days Pinellas 62 days