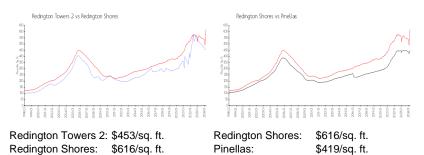

#### Inventory for Sale

| Redington Towers 2 | 5% |
|--------------------|----|
| Redington Shores   | 3% |
| Pinellas           | 3% |

# Avg. Time to Close Over Last 12 Months

| Redington Towers 2 | n/a     |
|--------------------|---------|
| Redington Shores   | 61 days |
| Pinellas           | 62 days |