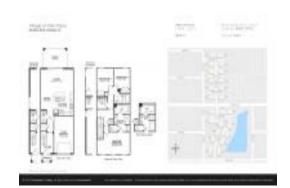

# Unit 4093 71st Ave N - Village at Park Place

4093 71st Ave N - 6800-6931 40 Ln N, Pinellas Park, FL, Pinellas 33781

#### **Unit Information**

 MLS Number:
 U8219641

 Status:
 ACTIVE

 Size:
 1,490 Sq ft.

Bedrooms: 3
Full Bathrooms: 2
Half Bathrooms: 1

Parking Spaces: Parking Pad

View:

Rental Price: \$2,595 List PPSF: \$2