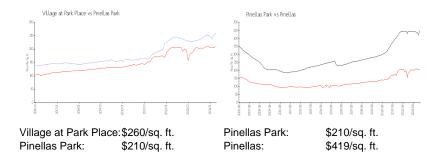

#### **Market Information**

## **Inventory for Sale**

Village at Park Place 0% Pinellas Park 1% Pinellas 3%

## Avg. Time to Close Over Last 12 Months

Village at Park Place 11 days Pinellas Park 21 days Pinellas 62 days