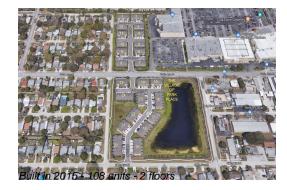

# **Building Information**

Number of units: 108
Number of active listings for rent: 0
Number of active listings for sale: 0
Building inventory for sale: 0%
Number of sales over the last 12 months: 9
Number of sales over the last 6 months: 5
Number of sales over the last 3 months: 1

# **Building Association Information**

Village at Park Place Address: 71st Terrace N, Pinellas Park, FL 33781