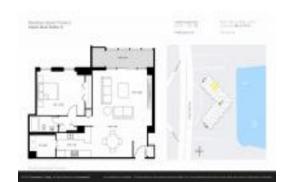

# **Unit 911 - Paradise Island Towers**

911 - 10355 Paradise Blvd, Treasure Island, FL, Pinellas 33706

#### **Unit Information**

MLS Number: U8219835 Status: ACTIVE Size: 895 Sq ft.

Bedrooms: Full Bathrooms: 0 Half Bathrooms:

Assigned, Ground Level, Guest, Under Parking Spaces:

Building Water

View: \$340,000 List Price: List PPSF: \$380