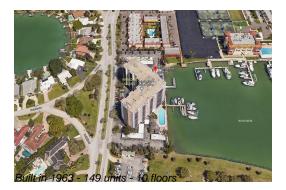

## **Building Information**

Number of units: 149 Number of active listings for rent: 0 Number of active listings for sale: 14 Building inventory for sale: 9% Number of sales over the last 12 months: Number of sales over the last 6 months: 4 Number of sales over the last 3 months: