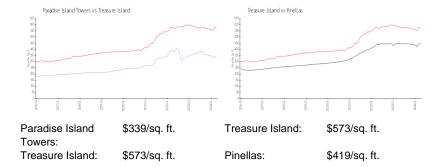

### **Market Information**

## **Inventory for Sale**

| Paradise Island Towers | 9% |
|------------------------|----|
| Treasure Island        | 4% |
| Pinellas               | 3% |

## Avg. Time to Close Over Last 12 Months

| Paradise Island Towers | 88 days |
|------------------------|---------|
| Treasure Island        | 74 days |
| Pinellas               | 62 days |