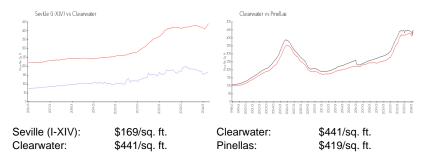

#### **Market Information**

### **Inventory for Sale**

| Seville (I-XIV) | 6% |
|-----------------|----|
| Clearwater      | 4% |
| Pinellas        | 3% |

## Avg. Time to Close Over Last 12 Months

| Seville (I-XIV) | 45 days |
|-----------------|---------|
| Clearwater      | 62 days |
| Pinellas        | 62 days |