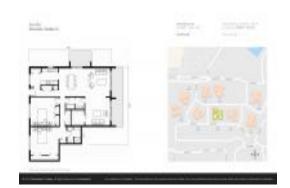

# Unit 2612 Pearce Dr # 204 - Seville (I-XIV)

2612 Pearce Dr # 204 - 2623-2699 Seville Blvd, Clearwater, FL, Pinellas 33764

#### **Unit Information**

 MLS Number:
 U8220266

 Status:
 ACTIVE

 Size:
 1,200 Sq ft.

Bedrooms: 2 Full Bathrooms: 2 Half Bathrooms: 0

Parking Spaces: Covered, Guest

View:

List Price: \$249,900 List PPSF: \$208

#### **Building Association Information**

Seville Condo Association ADDRESS 1001 Pearce Dr Clearwater FL 33764-1145 PHONE (727) 712-3137