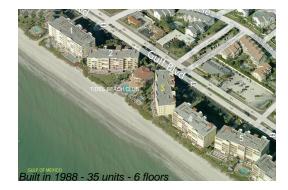

# Unit 332 - Tides Beach Club III

332 - 16600 Gulf Blvd, North Redington Beach, FL, Pinellas 33708

## **Building Information**

| Number of units:                         | 35 |
|------------------------------------------|----|
| Number of active listings for rent:      | 0  |
| Number of active listings for sale:      | 1  |
| Building inventory for sale:             | 2% |
| Number of sales over the last 12 months: | 0  |
| Number of sales over the last 6 months:  | 0  |
| Number of sales over the last 3 months:  | 0  |
|                                          |    |