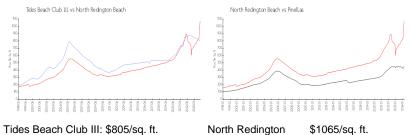

### **Market Information**

| Thucs Deach Olub I | π. ψυυυ/34. π. | North Realington | ψ1000/34.1.   |
|--------------------|----------------|------------------|---------------|
|                    |                | Beach:           |               |
| North Redington    | \$1065/sq. ft. | Pinellas:        | \$419/sq. ft. |
| Beach:             |                |                  |               |