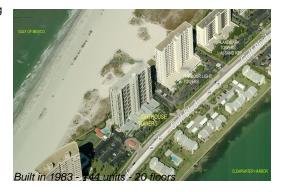

# **Unit 306 - Lighthouse Towers**

306 - 1290 Gulf Blvd, Clearwater, FL, Pinellas 33767

#### **Building Information**

Number of units:144Number of active listings for rent:0Number of active listings for sale:7Building inventory for sale:4%Number of sales over the last 12 months:15Number of sales over the last 6 months:7Number of sales over the last 3 months:5

#### **Building Association Information**

Lighthouse Towers Condo Assn 1290 Gulf Blvd, Clearwater, FL 33767 (727) 596-5706