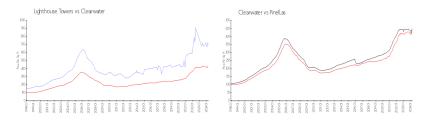

### **Market Information**

Lighthouse Towers: \$694/sq. ft. Clearwater: \$441/sq. ft. Clearwater: \$441/sq. ft. Pinellas: \$419/sq. ft.

#### **Inventory for Sale**

Lighthouse Towers 5%
Clearwater 4%
Pinellas 3%

## Avg. Time to Close Over Last 12 Months

Lighthouse Towers 57 days
Clearwater 62 days
Pinellas 62 days