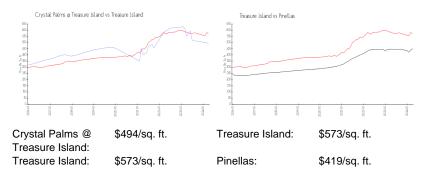

### **Market Information**

## **Inventory for Sale**

| Crystal Palms @ Treasure Island | 25% |
|---------------------------------|-----|
| Treasure Island                 | 4%  |
| Pinellas                        | 3%  |

### Avg. Time to Close Over Last 12 Months

Crystal Palms @ Treasure Island 47 days

Treasure Island Pinellas 74 days 62 days