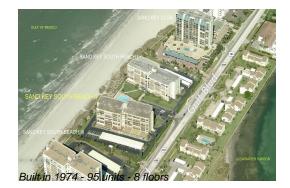

# Unit 612 - South Beach II

612 - 1430 Gulf Blvd, Clearwater, FL, Pinellas 33767

## **Building Information**

| Number of units:<br>Number of active listings for rent:<br>Number of active listings for sale:<br>Building inventory for sale:<br>Number of sales over the last 12 months: | 95<br>0<br>2<br>2%<br>2 |
|----------------------------------------------------------------------------------------------------------------------------------------------------------------------------|-------------------------|
| Number of sales over the last 12 months:                                                                                                                                   | 2                       |
| Number of sales over the last 6 months:                                                                                                                                    | 0                       |
| Number of sales over the last 3 months:                                                                                                                                    | 0                       |
|                                                                                                                                                                            |                         |