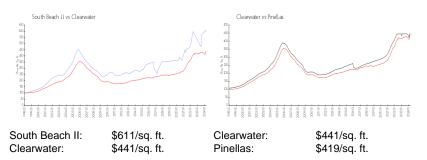

## Avg. Time to Close Over Last 12 Months

| South Beach II | 216 days |
|----------------|----------|
| Clearwater     | 62 days  |
| Pinellas       | 62 days  |

tooter South and Onrote Party

Actual In March