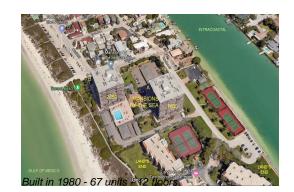

# Unit 1005 - Mansions by the Sea 7650 (B)

1005 - 7650 Bayshore Blvd, Treasure Island, FL, Pinellas 33706

#### **Building Information**

| 67 |
|----|
| 0  |
| 3  |
| 4% |
| 1  |
| 1  |
| 1  |
|    |