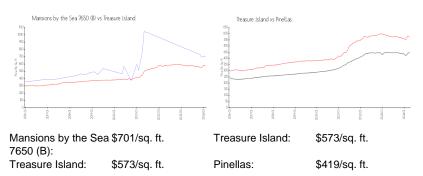

## **Inventory for Sale**

| Mansions by the Sea 7650 (B) | 4% |
|------------------------------|----|
| Treasure Island              | 4% |
| Pinellas                     | 3% |

## Avg. Time to Close Over Last 12 Months

| Mansions by the Sea 7650 (B) | 79 days |
|------------------------------|---------|
| Treasure Island              | 74 days |
| Pinellas                     | 62 days |