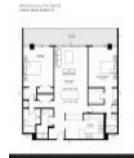

### **Unit Information**

| MLS Number:     | U8222120                 |
|-----------------|--------------------------|
| Status:         | ACTIVE                   |
| Size:           | 1,430 Sq ft.             |
| Bedrooms:       | 2                        |
| Full Bathrooms: | 2                        |
| Half Bathrooms: | 0                        |
| Parking Spaces: | Assigned, Under Building |
| View:           | Water                    |
| Rental Price:   | \$6,000                  |
| List PPSF:      | \$4                      |