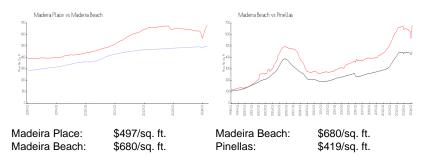

## **Market Information**

### **Inventory for Sale**

| Madeira Place | 5% |
|---------------|----|
| Madeira Beach | 3% |
| Pinellas      | 3% |
|               |    |

# Avg. Time to Close Over Last 12 Months

| Madeira Place | 10 days |
|---------------|---------|
| Madeira Beach | 67 days |
| Pinellas      | 62 days |

Manager Party