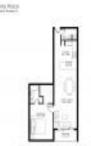

# Unit 206 - Madeira Place

206 - 14001 Gulf Blvd, Madeira Beach, FL, Pinellas 33708

## **Unit Information**

| U8222159<br>ACTIVE<br>840 Sq ft.<br>1<br>1<br>1 |
|-------------------------------------------------|
| \$435,000<br>\$518                              |
|                                                 |