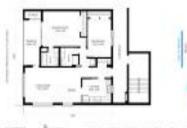

# **Unit Information**

| MLS Number:     | U8222234          |
|-----------------|-------------------|
| Status:         | ACTIVE            |
| Size:           | 1,225 Sq ft.      |
| Bedrooms:       | 2                 |
| Full Bathrooms: | 2                 |
| Half Bathrooms: | 0                 |
| Parking Spaces: |                   |
| View:           | City, Pool, Water |
| List Price:     | \$1,290,000       |
| List PPSF:      | \$1,053           |
|                 |                   |