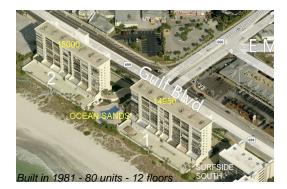

# Unit 901 - Ocean Sands II

901 - 15000 Gulf Blvd, Madeira Beach, FL, Pinellas 33708

# **Building Information**

| Number of units:                         | 80  |
|------------------------------------------|-----|
| Number of active listings for rent:      | 0   |
| Number of active listings for sale:      | 8   |
| Building inventory for sale:             | 10% |
| Number of sales over the last 12 months: | 2   |
| Number of sales over the last 6 months:  | 1   |
| Number of sales over the last 3 months:  | 1   |
|                                          |     |

# **Building Association Information**

Ocean Sands Address: 14950 Gulf Blvd, Madeira Beach, FL 33708 Phone:(727) 391-0944

http://www.oceansandscondo.com/