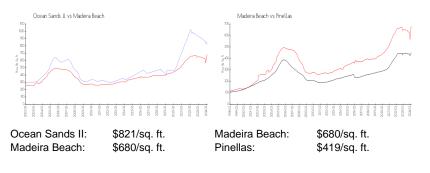

# **Market Information**

# **Inventory for Sale**

| Ocean Sands II | 10% |
|----------------|-----|
| Madeira Beach  | 3%  |
| Pinellas       | 3%  |

# Avg. Time to Close Over Last 12 Months

| Ocean Sands II | 115 days |
|----------------|----------|
| Madeira Beach  | 66 days  |
| Pinellas       | 62 days  |