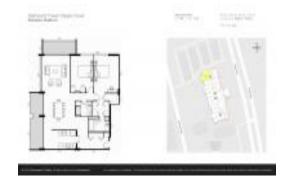

# **Unit 206 - Starboard Tower Clipper Cove**

206 - 400 Island Wy, Clearwater, FL, Pinellas 33767

#### **Unit Information**

 MLS Number:
 U8222252

 Status:
 ACTIVE

 Size:
 1,390 Sq ft.

Bedrooms: 2
Full Bathrooms: 2
Half Bathrooms: 0

Parking Spaces:

View: City, Pool Rental Price: \$2,500 List PPSF: \$2