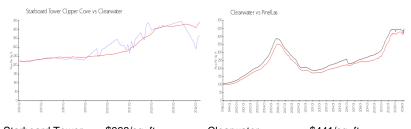

#### **Market Information**

Pinellas:

\$419/sq. ft.

Starboard Tower \$368/sq. ft. Clearwater: \$441/sq. ft. Clipper Cove:

## Avg. Time to Close Over Last 12 Months

\$441/sq. ft.

Starboard Tower Clipper Cove 46 days
Clearwater 62 days
Pinellas 62 days