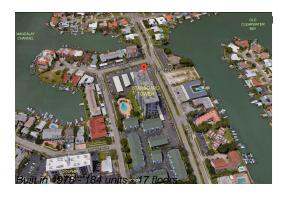

### **Building Information**

Number of units: 184
Number of active listings for rent: 0
Number of active listings for sale: 9
Building inventory for sale: 4%
Number of sales over the last 12 months: 8
Number of sales over the last 6 months: 6
Number of sales over the last 3 months: 5

Clipper Cove Condominiums Address: 400 Island Way, Clearwater, FL 33767 Phone: +1 727-446-6014