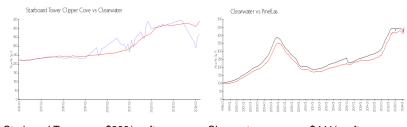

#### **Market Information**

Pinellas:

\$419/sq. ft.

Starboard Tower \$368/sq. ft. Clearwater: \$441/sq. ft. Clipper Cove:

## **Inventory for Sale**

Clearwater:

Starboard Tower Clipper Cove 5% Clearwater 4% Pinellas 3%

## Avg. Time to Close Over Last 12 Months

\$441/sq. ft.

Starboard Tower Clipper Cove 46 days
Clearwater 62 days
Pinellas 62 days