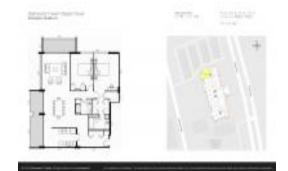

# **Unit 206 - Starboard Tower Clipper Cove**

206 - 400 Island Wy, Clearwater, FL, Pinellas 33767

#### **Unit Information**

 MLS Number:
 U8222360

 Status:
 ACTIVE

 Size:
 1,390 Sq ft.

Bedrooms: 2
Full Bathrooms: 2
Half Bathrooms: 0

Parking Spaces:
View: City, Pool
Rental Price: \$2 500

View: City, Pool Rental Price: \$2,500 List PPSF: \$2