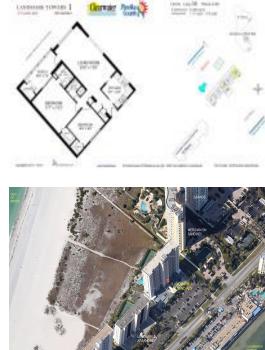

# Unit 1008 - Landmark Towers 1 Sand Key

1008 - 1230 Gulf Blvd, Clearwater, FL, Pinellas 33767

# **Building Association Information**

Landmark Towers At Sand Key 1230 Gulf Blvd Clearwater Beach, FL 33767 (727) 596-4496

Built in 1980 - 143 units 20 floors