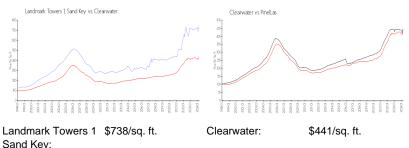

#### **Market Information**

| ound noy.   |               |           |               |
|-------------|---------------|-----------|---------------|
| Clearwater: | \$441/sq. ft. | Pinellas: | \$419/sq. ft. |