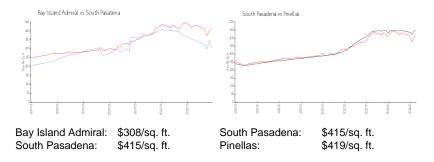

#### **Market Information**

## **Inventory for Sale**

Bay Island Admiral 4% South Pasadena 3% Pinellas 3%

## Avg. Time to Close Over Last 12 Months

Bay Island Admiral 65 days South Pasadena 57 days Pinellas 62 days