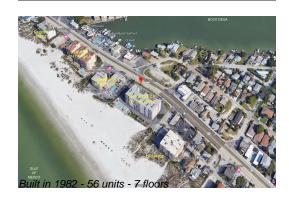

# Unit 208 - Sea Breeze of Madeira

208 - 13500 Gulf Blvd, Madeira Beach, FL, Pinellas 33708

#### **Building Information**

| Number of units:                         | 56 |
|------------------------------------------|----|
| Number of active listings for rent:      | 0  |
| Number of active listings for sale:      | 4  |
| Building inventory for sale:             | 7% |
| Number of sales over the last 12 months: | 1  |
| Number of sales over the last 6 months:  | 1  |
| Number of sales over the last 3 months:  | 1  |
|                                          |    |