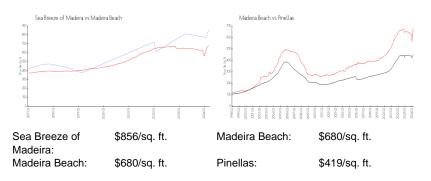

-------------------------|----|
| Number of active listings for rent:      | 0  |
| Number of active listings for sale:      | 4  |
| Building inventory for sale:             | 7% |
| Number of sales over the last 12 months: | 1  |
| Number of sales over the last 6 months:  | 1  |
| Number of sales over the last 3 months:  | 1  |
|                                          |    |

# **Building Association Information**

Sea Breeze of Madeira TRS Inc. 13030 Gulf Blvd. Madeira Beach, FL 33708 Phone Number: (727) 393-2534

https://seabreezeofmadeira.net/index.html

# **Recent Sales**

| Unit # | Size        | Closing Date | Sale Price | PPSF  |
|--------|-------------|--------------|------------|-------|
| 504    | 1,110 sq ft | Apr 2024     | \$960,000  | \$865 |

### **Market Information**



### **Inventory for Sale**

| Sea Breeze of Madeira | 7% |
|-----------------------|----|
| Madeira Beach         | 3% |
| Pinellas              | 3% |

#### Avg. Time to Close Over Last 12 Months

| Sea Breeze of Madeira | 83 days |
|-----------------------|---------|
| Madeira Beach         | 66 days |
| Pinellas              | 62 days |



#### .

# 11 A