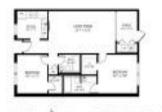

# **Unit Information**

| MLS Number:<br>Status:<br>Size:<br>Bedrooms:<br>Full Bathrooms:<br>Half Bathrooms:<br>Parking Spaces:<br>View: | U8223157<br>ACTIVE<br>860 Sq ft.<br>2<br>2<br>0 |
|----------------------------------------------------------------------------------------------------------------|-------------------------------------------------|
| List Price:<br>List PPSF:                                                                                      | \$160,000<br>\$186                              |
| LIST FFOF.                                                                                                     | φ100                                            |