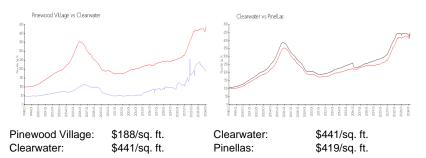

# Avg. Time to Close Over Last 12 Months

Pinewood Village

# And the part of the second sec

Clearwater Pinellas 62 days 62 days