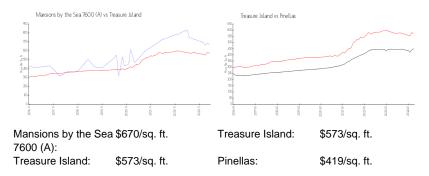

# **Inventory for Sale**

| Mansions by the Sea 7600 (A) | 10% |
|------------------------------|-----|
| Treasure Island              | 4%  |
| Pinellas                     | 3%  |

#### Avg. Time to Close Over Last 12 Months

Mansions by the Sea 7600 (A) 81 days

Treasure Island Pinellas 74 days 62 days