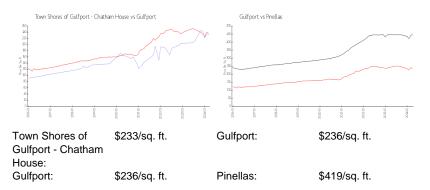

# **Inventory for Sale**

| Town Shores of Gulfport - Chatham House | 4% |
|-----------------------------------------|----|
| Gulfport                                | 4% |
| Pinellas                                | 3% |

Town Shores of Gulfport - Chatham House 201 daysGulfport70 daysPinellas62 days