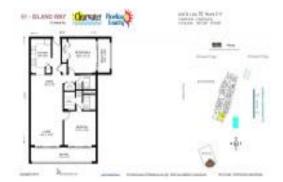

# Unit 610 - 51 Island Way

610 - 51 Island Wy, Clearwater, FL, Pinellas 33767

#### **Unit Information**

 MLS Number:
 U8223684

 Status:
 ACTIVE

 Size:
 966 Sq ft.

Bedrooms: 2
Full Bathrooms: 2
Half Bathrooms: 0
Parking Spaces:

View: Pool, Water
Rental Price: \$3,500
List PPSF: \$4