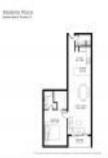

# Unit 304 - Madeira Place

304 - 14001 Gulf Blvd, Madeira Beach, FL, Pinellas 33708

## **Unit Information**

| MLS Number:<br>Status:<br>Size:<br>Bedrooms:<br>Full Bathrooms:<br>Half Bathrooms:<br>Parking Spaces:<br>View: | U8223854<br>ACTIVE<br>840 Sq ft.<br>1<br>1<br>1 |
|----------------------------------------------------------------------------------------------------------------|-------------------------------------------------|
| List Price:                                                                                                    | \$439,000                                       |
| List PPSF:                                                                                                     | \$523                                           |