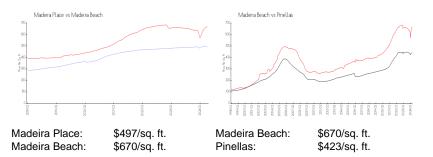

## **Market Information**

### **Inventory for Sale**

| Madeira Place | 5% |
|---------------|----|
| Madeira Beach | 3% |
| Pinellas      | 3% |
|               |    |

# Avg. Time to Close Over Last 12 Months

| Madeira Place | 10 days |
|---------------|---------|
| Madeira Beach | 66 days |
| Pinellas      | 63 days |