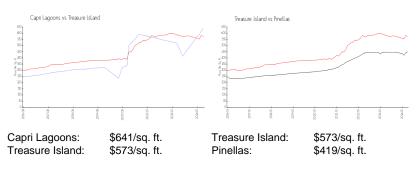

## **Inventory for Sale**

| Capri Lagoons   | 2% |
|-----------------|----|
| Treasure Island | 4% |
| Pinellas        | 3% |

# Avg. Time to Close Over Last 12 Months

| Capri Lagoons   | 1 days  |
|-----------------|---------|
| Treasure Island | 74 days |
| Pinellas        | 62 days |