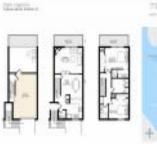

# **Unit Information**

| MLS Number:                        | U8224025                                 |
|------------------------------------|------------------------------------------|
| Status:                            | ACTIVE                                   |
| Size:                              | 1,260 Sq ft.                             |
| Bedrooms:                          | 3                                        |
| Full Bathrooms:                    | 3                                        |
| Half Bathrooms:                    | 1                                        |
| Parking Spaces:                    | Garage Door Opener, Guest, Off Street,   |
| View:<br>List Price:<br>List PPSF: | Oversized<br>Water<br>\$849,900<br>\$675 |