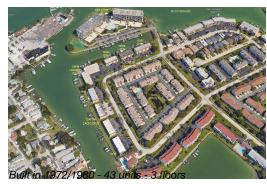

# Unit 12572 Capri Cir N - Capri Lagoons

12572 Capri Cir N - 12416-12596 Capri Cir N, Treasure Island, FL, Pinellas 33706

# **Building Information**

| Number of units:                         | 43 |
|------------------------------------------|----|
| Number of active listings for rent:      | 0  |
| Number of active listings for sale:      | 1  |
| Building inventory for sale:             | 2% |
| Number of sales over the last 12 months: | 1  |
| Number of sales over the last 6 months:  | 0  |
| Number of sales over the last 3 months:  | 0  |