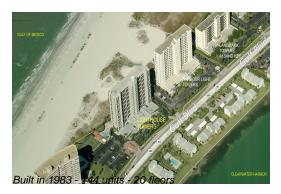

# **Unit 2004 - Lighthouse Towers**

2004 - 1290 Gulf Blvd, Clearwater, FL, Pinellas 33767

## **Building Information**

Number of units: 144
Number of active listings for rent: 0
Number of active listings for sale: 7
Building inventory for sale: 4%
Number of sales over the last 12 months: 15
Number of sales over the last 6 months: 7
Number of sales over the last 3 months: 5

Lighthouse Towers Condo Assn 1290 Gulf Blvd, Clearwater, FL 33767 (727) 596-5706