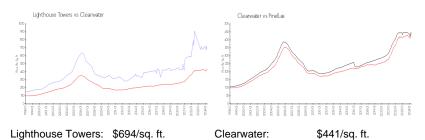

#### **Market Information**

Pinellas:

\$419/sq. ft.

# Avg. Time to Close Over Last 12 Months

\$441/sq. ft.

| Lighthouse Towers | 57 days |
|-------------------|---------|
| Clearwater        | 62 days |
| Pinellas          | 62 days |