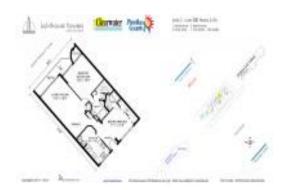

# **Unit 1406 - Lighthouse Towers**

1406 - 1290 Gulf Blvd, Clearwater, FL, Pinellas 33767

#### **Unit Information**

 MLS Number:
 U8224069

 Status:
 ACTIVE

 Size:
 1,152 Sq ft.

Bedrooms: 2 Full Bathrooms: 2 Half Bathrooms: 0

Parking Spaces: Assigned, Electric Vehicle Charging

Station(s), Ground Level, Guest, Reserved