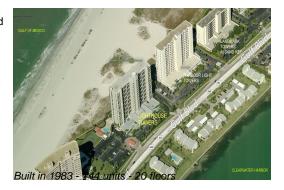

### **Building Information**

Number of units: 144
Number of active listings for rent: 0
Number of active listings for sale: 7
Building inventory for sale: 4%
Number of sales over the last 12 months: 15
Number of sales over the last 6 months: 7
Number of sales over the last 3 months: 5