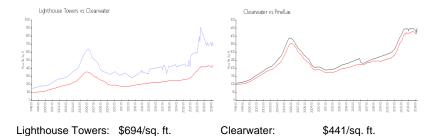

\$419/sq. ft.

View: Water
Rental Price: \$6,000
List PPSF: \$5

## Avg. Time to Close Over Last 12 Months

\$441/sq. ft.

Lighthouse Towers 57 days
Clearwater 62 days
Pinellas 62 days