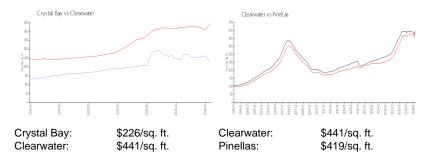

# **Inventory for Sale**

| Crystal Bay | 7% |
|-------------|----|
| Clearwater  | 4% |
| Pinellas    | 3% |