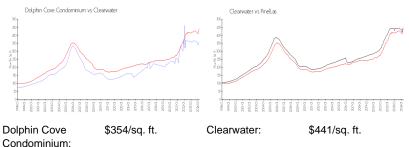

### **Market Information**

| Condominant. |               |           |               |
|--------------|---------------|-----------|---------------|
| Clearwater:  | \$441/sq. ft. | Pinellas: | \$419/sq. ft. |