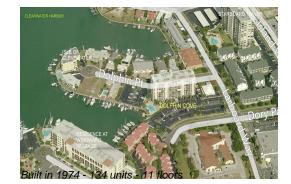

# Unit 701 - Dolphin Cove Condominium

701 - 255 Dolphin Pt, Clearwater, FL, Pinellas 33767

### **Building Information**

| Number of units:                         | 134 |
|------------------------------------------|-----|
| Number of active listings for rent:      |     |
| Number of active listings for sale:      |     |
| Building inventory for sale:             |     |
| Number of sales over the last 12 months: |     |
| Number of sales over the last 6 months:  |     |
| Number of sales over the last 3 months:  |     |
|                                          |     |

## **Building Association Information**

Dolphin Cove Association Inc Address: 255 Dolphin Point, Clearwater, FL 33767 Phone:(727) 442-7880