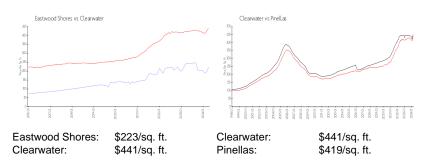

# **Market Information**

## **Inventory for Sale**

| Eastwood Shores | 3% |
|-----------------|----|
| Clearwater      | 4% |
| Pinellas        | 3% |

## Avg. Time to Close Over Last 12 Months

Eastwood Shores 45 days
Clearwater 62 days
Pinellas 62 days