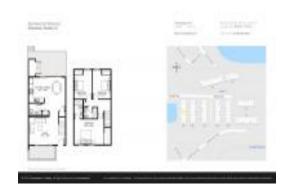

# **Unit 105 Bough Ave - Eastwood Shores**

105 Bough Ave - 1879-2945 Lichen Ln, Clearwater, FL, Pinellas 33760

#### **Unit Information**

 MLS Number:
 U8224286

 Status:
 ACTIVE

 Size:
 1,224 Sq ft.

Bedrooms: 3
Full Bathrooms: 2
Half Bathrooms: 1

Parking Spaces:

View: Water
Rental Price: \$2,250
List PPSF: \$2