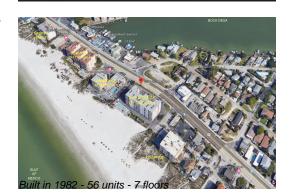

# Unit 605 - Sea Breeze of Madeira

605 - 13500 Gulf Blvd, Madeira Beach, FL, Pinellas 33708

## **Building Information**

| Number of units:                         | 56 |
|------------------------------------------|----|
| Number of active listings for rent:      | 0  |
| Number of active listings for sale:      | 4  |
| Building inventory for sale:             | 7% |
| Number of sales over the last 12 months: | 1  |
| Number of sales over the last 6 months:  | 1  |
| Number of sales over the last 3 months:  | 1  |
|                                          |    |