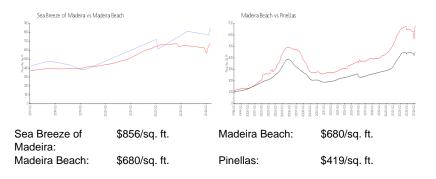

#### **Market Information**

### **Inventory for Sale**

| Sea Breeze of Madeira | 7% |
|-----------------------|----|
| Madeira Beach         | 3% |
| Pinellas              | 3% |

# Avg. Time to Close Over Last 12 Months

| Sea Breeze of Madeira | 83 days |
|-----------------------|---------|
| Madeira Beach         | 67 days |

Nuclear Address of the owner.

Pinellas

62 days