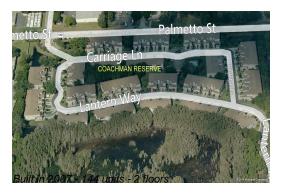

# Unit 893 Lantern Way - Coachman Reserve

893 Lantern Way - 780-899 Lantern Way, Clearwater, FL, Pinellas 33765

## **Building Association Information**

Coachmen Reserve Condominium 2042 Carriage Ln Clearwater, FL 33765 (727) 443-4079