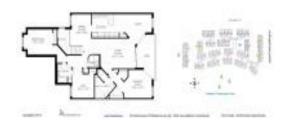

# Unit 893 Lantern Way - Coachman Reserve

893 Lantern Way - 780-899 Lantern Way, Clearwater, FL, Pinellas 33765

#### **Unit Information**

 MLS Number:
 U8224444

 Status:
 ACTIVE

 Size:
 1,863 Sq ft.

Bedrooms: 3
Full Bathrooms: 2
Half Bathrooms: 0

Parking Spaces:

View:

Rental Price: \$2,600 List PPSF: \$1