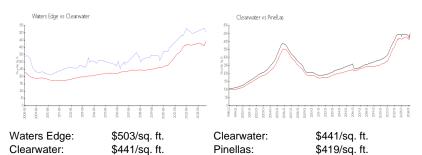

s: 2 Full Bathrooms: 2 Half Bathrooms: 0

Parking Spaces: Assigned, Covered, Deeded, Garage Door

Opener, Guest, Under Building

 View:
 Water

 List Price:
 \$749,000

 List PPSF:
 \$424

## **Building Information**

Number of units: 153
Number of active listings for rent: 0
Number of active listings for sale: 7
Building inventory for sale: 4%
Number of sales over the last 12 months: 2
Number of sales over the last 6 months: 1
Number of sales over the last 3 months: 0





### **Building Association Information**

Water's Edge Condo Association 331 Cleveland St, Clearwater, FL 33755 (727) 447-8380

### **Recent Sales**

 Unit #
 Size
 Closing Date
 Sale Price
 PPSF

 1706
 1,676 sq ft
 Feb 2024
 \$900,000
 \$537

 302
 1,765 sq ft
 Sep 2023
 \$725,000
 \$411

#### **Market Information**



### **Inventory for Sale**

Waters Edge 5% Clearwater 4% Pinellas 3%

### Avg. Time to Close Over Last 12 Months

Waters Edge 85 days
Clearwater 62 days
Pinellas 62 days