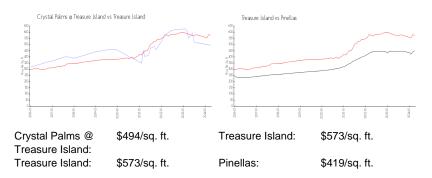

#### **Market Information**

## **Inventory for Sale**

| Crystal Palms @ Treasure Island | 25% |
|---------------------------------|-----|
| Treasure Island                 | 4%  |
| Pinellas                        | 3%  |

#### Avg. Time to Close Over Last 12 Months

Crystal Palms @ Treasure Island 47 days

Treasure Island Pinellas 74 days 62 days